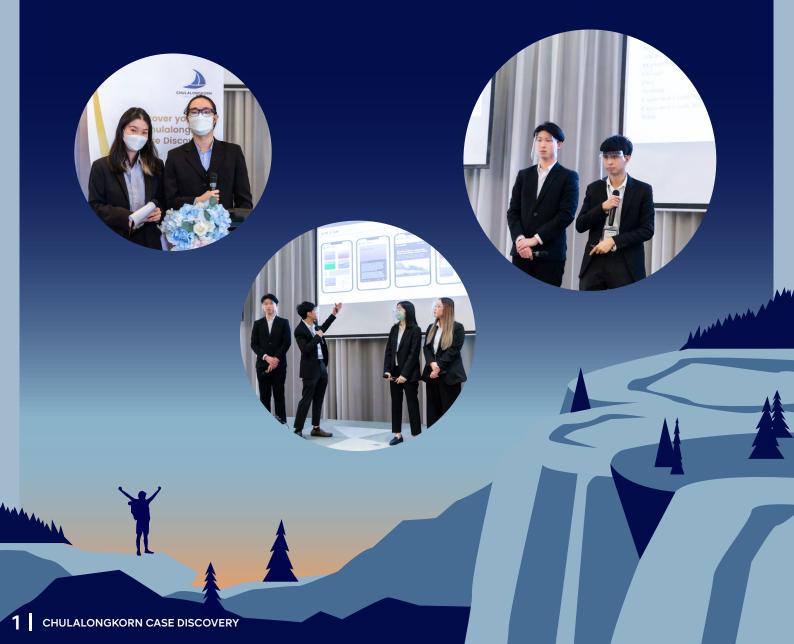

## Our past achievements

**Chulalongkorn Case Discovery 2021** 

LINE TODAY

Chulalongkorn Case Discovery 2022

More than 180 teams applied

More than 200 participants registered for workshops

Over 20 universities joined